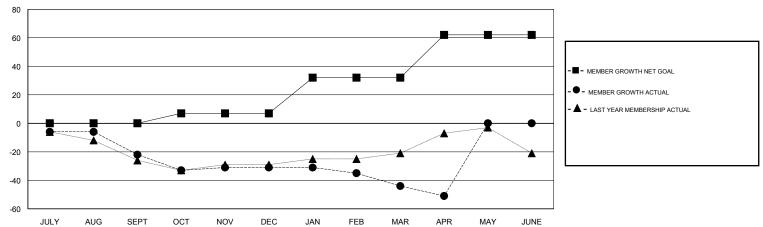

## GOALS AND ACTUAL MEMBERS CUMULATIVE

| DROPPED CLUBS: 0  DROPPED MEMBERS |     | 32 CLUBS OF 53 ADDED 1 OR MORE<br>NEW MEMBERS | GENDER DISTRIBUTION  MALE 708 (58.32%)  FEMALE 506 (41.68%)  Women Percentage Fiscal Year Goal: 30% |     |
|-----------------------------------|-----|-----------------------------------------------|-----------------------------------------------------------------------------------------------------|-----|
| DECEASED                          | 23  | CLICK HERE FOR CUMULATIVE                     | TOTAL FAMILY UNIT MEMBERS                                                                           | 222 |
| CLUB CANCELLED                    | 0   | MEMBERSHIP DATA                               |                                                                                                     | 440 |
| OTHER                             | 102 |                                               | FAMILY MEMBERS PAYING HALF DUES                                                                     | 112 |
| TOTAL                             | 125 |                                               |                                                                                                     |     |