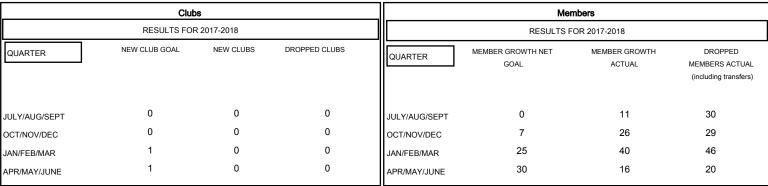

## MONTHLY MEMBERSHIP PROGRESS REPORT

## District A 5

Results as of: 04/30/2018

# GMT: CHRIS LEWIS LOCATION ONTARIO GMT CA



#### GOALS AND ACTUAL NEW CLUBS CUMULATIVE



## GOALS AND ACTUAL MEMBERS CUMULATIVE



| DROPPED CLUBS: 0  DROPPED MEMBERS |     | 32 CLUBS OF 53 ADDED 1 OR MORE<br>NEW MEMBERS | GENDER DISTRIBUTION  MALE 708 (58.32%)  FEMALE 506 (41.68%)  Women Percentage Fiscal Year Goal: 30% |     |
|-----------------------------------|-----|-----------------------------------------------|-----------------------------------------------------------------------------------------------------|-----|
| DECEASED                          | 23  | CLICK HERE FOR CUMULATIVE                     | TOTAL FAMILY UNIT MEMBERS                                                                           | 222 |
| CLUB CANCELLED                    | 0   | MEMBERSHIP DATA                               |